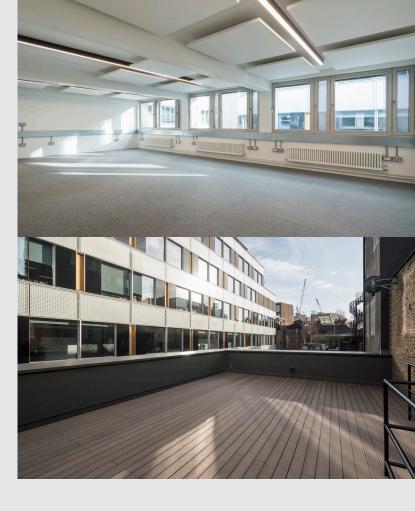

Abundant natural light

Generous roof terrace

Branding opportunity

Openable windows

Centrally heated with tubular steel radiators

Potential for dedicated reception

Showers available

Bike storage available

#### Location

Set amongst a quiet and calm cobbled courtyard, moments from Tottenham Court Road station, the characterful building features an abundance of natural light and benefits from an extensive roof terrace.