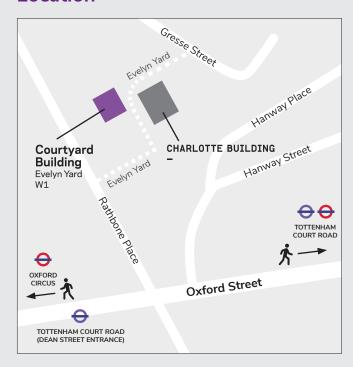

#### Location

Set amongst a quiet and calm cobbled courtyard, moments from Tottenham Court Road station, the characterful building features an abundance of natural light and benefits from an extensive roof terrace.

Fitzrovia retains plenty of its historically Bohemian and creative flavour and the Courtyard Building is perfectly placed to take advantage of the excellent independent restaurants, pubs and cafés, private art galleries and shops.