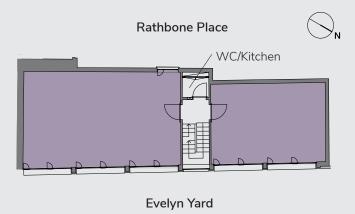

# Typical upper floor

## Schedule of Areas

| Floor        | sq ft  | sq m |
|--------------|--------|------|
| Roof terrace | 621    | 58   |
| 2nd          | 963    | 90   |
| 1st          | 971    | 90   |
| G            | 979    | 91   |
| LG           | 1,639  | 152  |
| Total        | 4,552* | 423* |